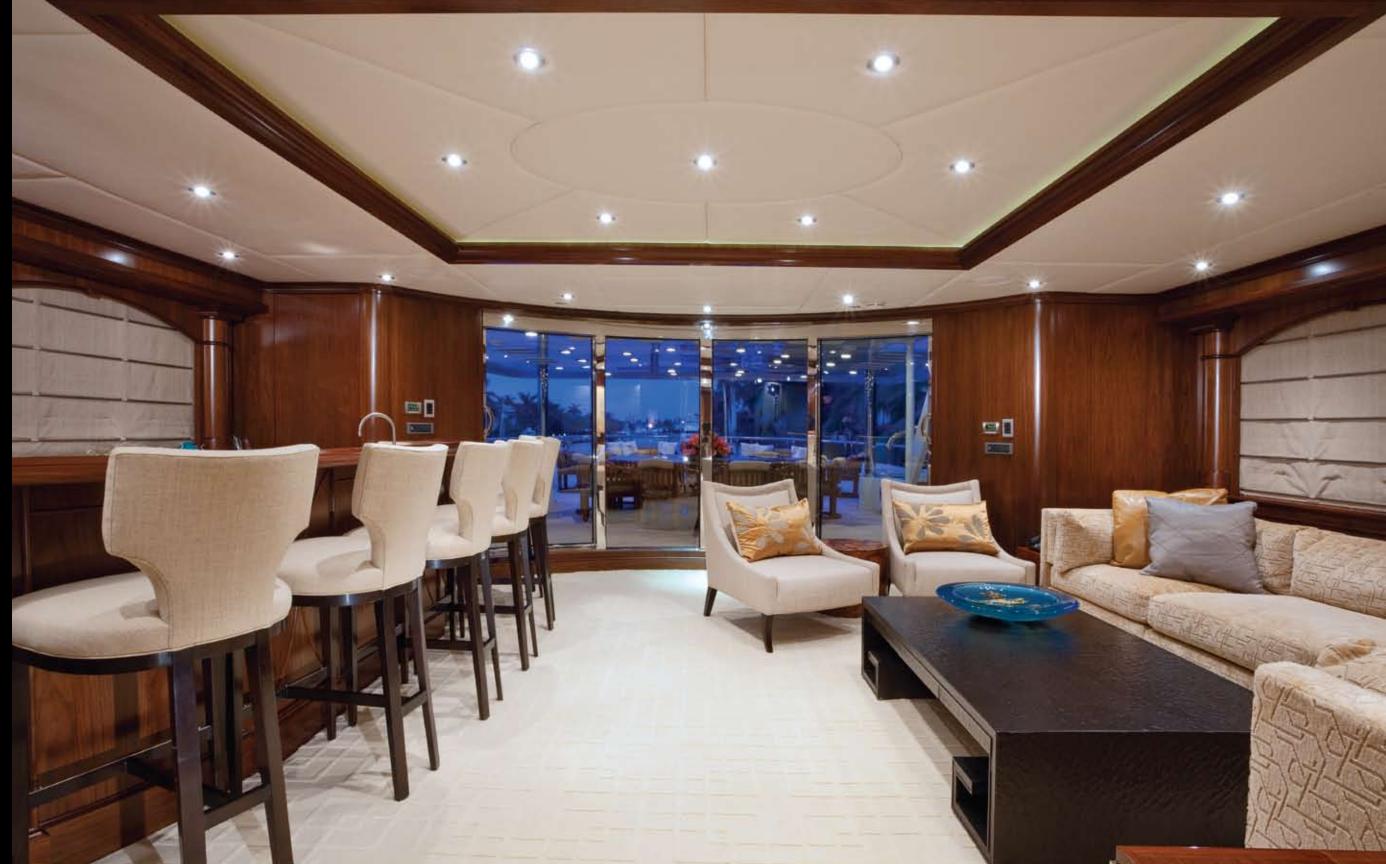

## HEELS

Stunning design elements blend seamlessly throughout WHEELS to produce a unique environment of unsurpassed elegance. The Main Salon features a state-of-the-art entertainment system and wet bar aft with dazzling views. The formal Dining Salon accommodates twelve guests at the 19th century Carolina Walnut dining table.