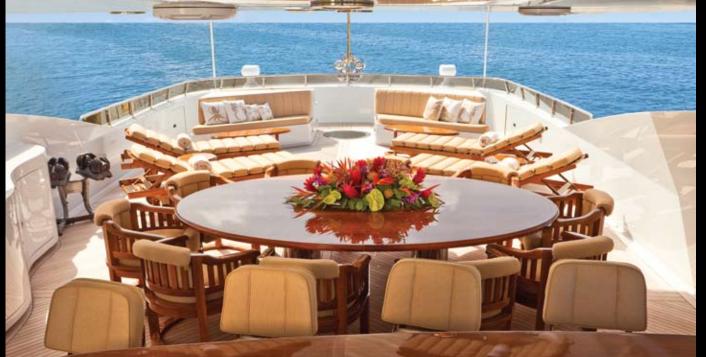

In the Skylounge relax around the coffee table or at the sophisticated walnut and onyx bar, the perfect spot to enjoy an aperitif, a magnificent view, and recount the day's adventures.

Three exterior decks will inspire those who want to take full advantage of the outdoors. Enjoy a refreshing beverage and panoramic view from the sundeck Jacuzzi, plunge into dazzling turquoise waters off the swim platform, or simply be soothed by the ocean breeze while savoring a romantic meal alfresco.