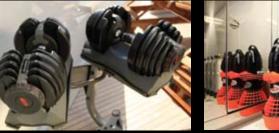

STABILIZERS At Anchor (0 Speed)

CREW

36' Yellow Fin with 3 x 275 hp engines

20' Nautica Diesel

17' Wide Body rescue boat w/115 hp

(2)3 seater Yamaha waverunners

12 sets of SCUBA gear

underwater scooters

Snorkeling gear

assorted towable toys

Fishing equipment

Elliptical machine

Barbeque

Swim platform

Jacuzzi

WiFi and Internet