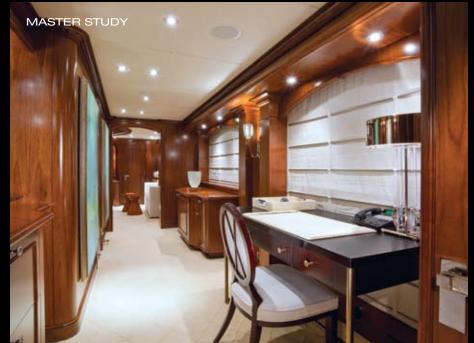

Retreat to the opulent full-beam Master Stateroom designed with every detail in mind. The spacious suite is approached through the well-equipped office area and insures ultimate relaxation featuring a sophisticated entertainment system and opulent marble bathroom with Jacuzzi tub.