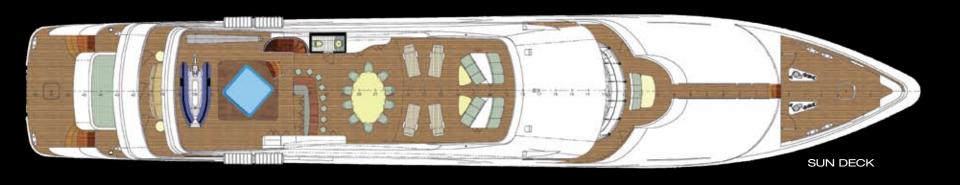

In the Skylounge relax around the coffee table or at the sophisticated walnut and onyx bar, the perfect spot to enjoy an aperitif, a magnificent view, and recount the day's adventures.

Three exterior decks will inspire those who want to take full advantage of the outdoors. Enjoy a refreshing beverage and panoramic view from the sundeck Jacuzzi, plunge into dazzling turquoise waters off the swim platform, or simply be soothed by the ocean breeze while savoring a romantic meal alfresco.