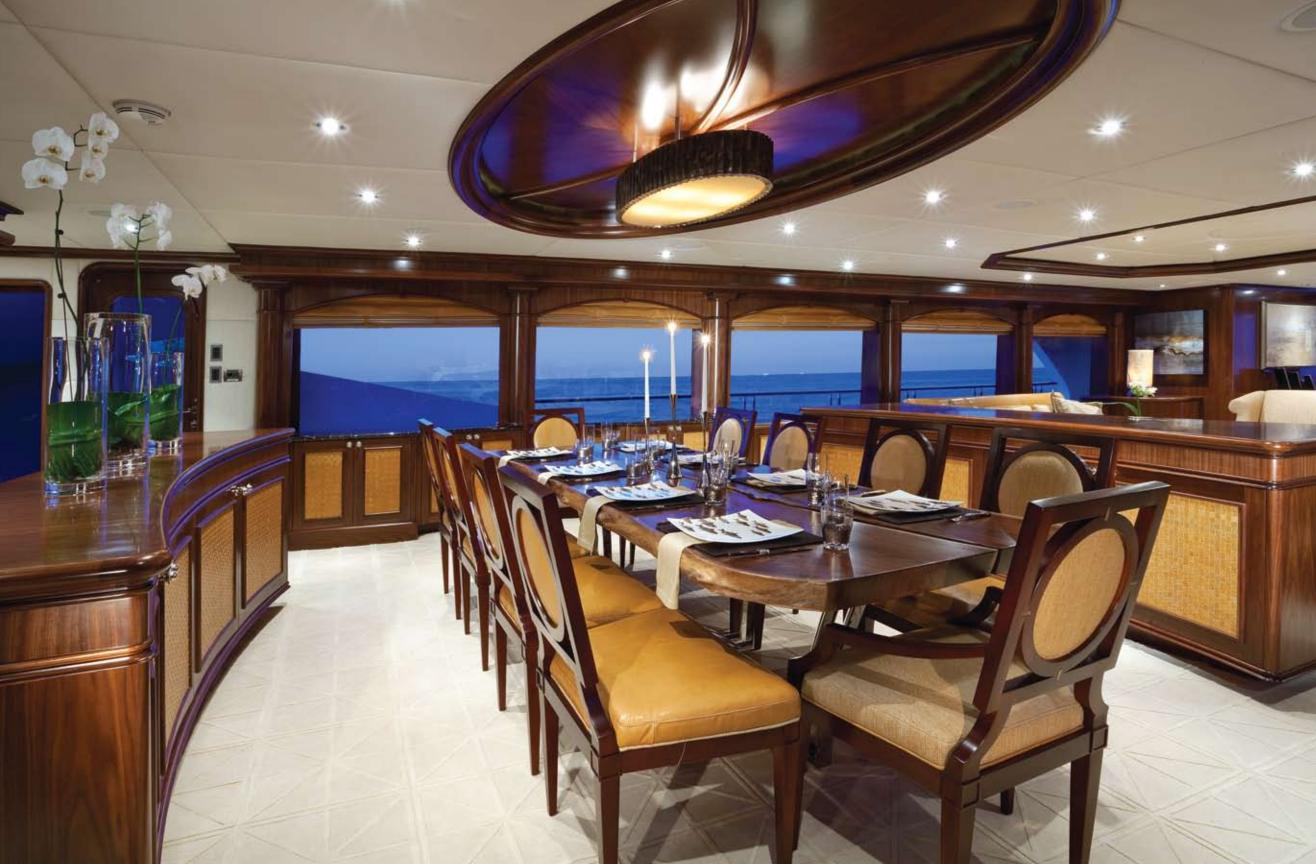

## HEELS

Stunning design elements blend seamlessly throughout WHEELS to produce a unique environment of unsurpassed elegance. The Main Salon features a state-of-the-art entertainment system and wet bar aft with dazzling views. The formal Dining Salon accommodates twelve guests at the 19th century Carolina Walnut dining table.