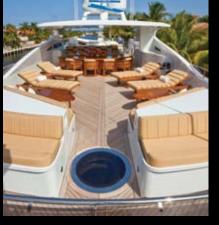

In the Skylounge relax around the coffee table or at the sophisticated walnut and onyx bar, the perfect spot to enjoy an aperitif, a magnificent view, and recount the day's adventures.

Three exterior decks will inspire those who want to take full advantage of the outdoors. Enjoy a refreshing beverage and panoramic view from the sundeck Jacuzzi, plunge into dazzling turquoise waters off the swim platform, or simply be soothed by the ocean breeze while savoring a romantic meal alfresco.