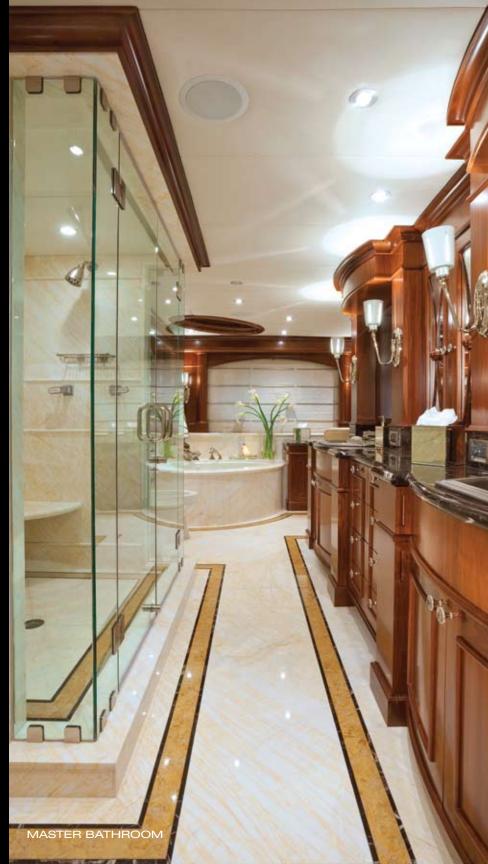

Retreat to the opulent full-beam Master Stateroom designed with every detail in mind. The spacious suite is approached through the well-equipped office area and insures ultimate relaxation featuring a sophisticated entertainment system and opulent marble bathroom with Jacuzzi tub.