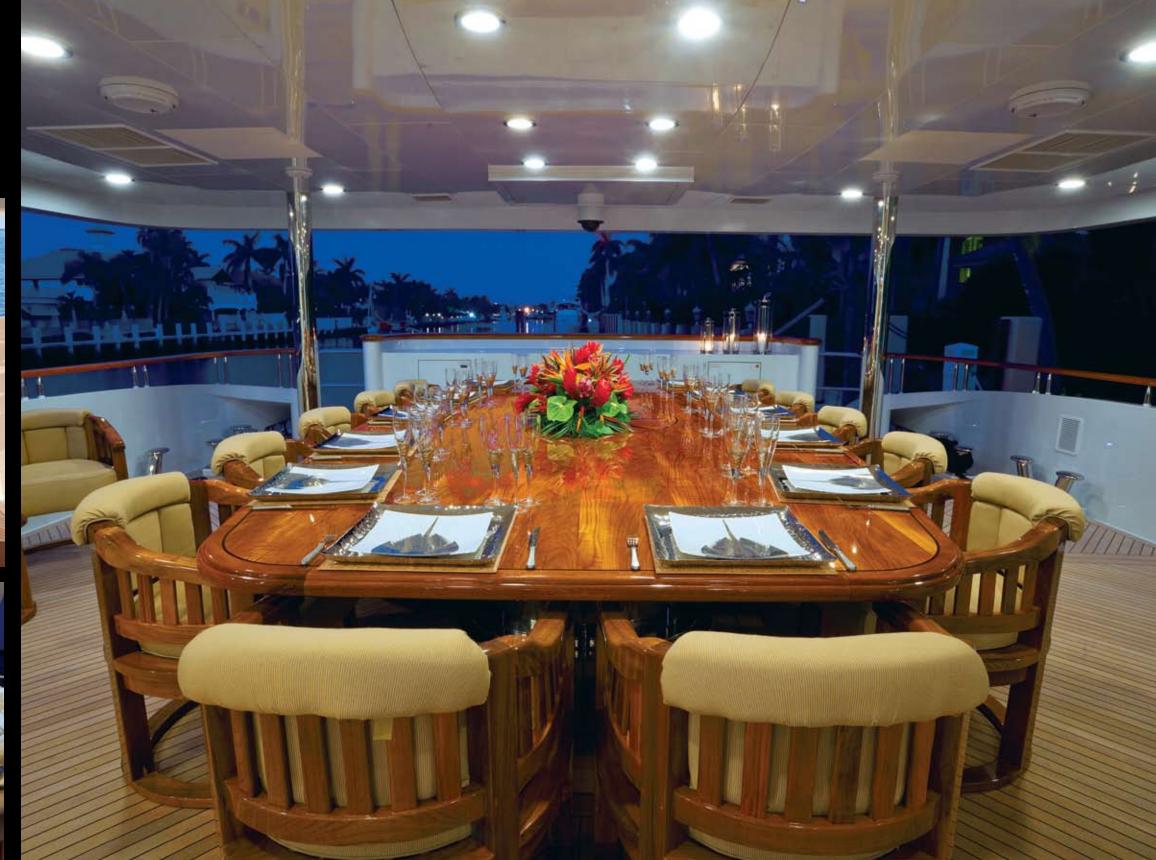

## HEELS

Stunning design elements blend seamlessly throughout WHEELS to produce a unique environment of unsurpassed elegance. The Main Salon features a state-of-the-art entertainment system and wet bar aft with dazzling views. The formal Dining Salon accommodates twelve guests at the 19th century Carolina Walnut dining table.