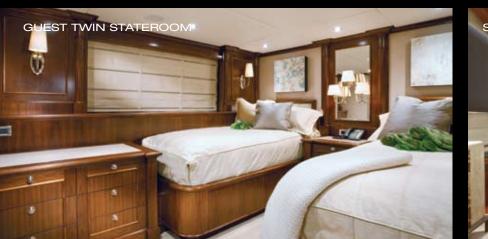

Spacious guest accommodations include three king staterooms, one queen and one twin stateroom, exquisitely designed with rich woods. Each features a 32" Plasma TV, cedar closet, and marble ensuite bathroom.