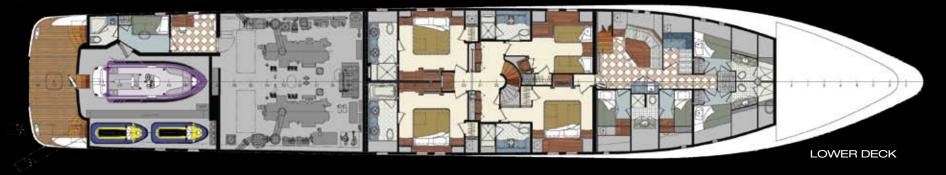

Spacious guest accommodations include three king staterooms, one queen and one twin stateroom, exquisitely designed with rich woods. Each features a 32" Plasma TV, cedar closet, and marble ensuite bathroom.

SLEEPS 12 IN 6 CABINS

164ft (50.0m) 28ft (8.5m) BEAM

**ENGINES** 2 x CAT 3512B 2,250 hp

**United States** FLAG DRAFT 8ft 0in (2.4m) **TYPE** Power yacht

YEAR BUILT 2009

SPEED CRUISE 17kts / MAX 19kts

DESIGNER Scott Carpenter