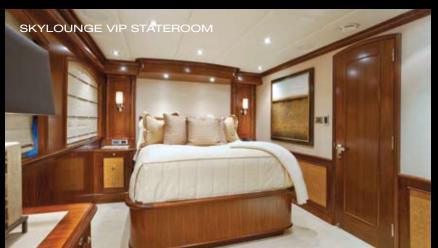

In the Skylounge relax around the coffee table or at the sophisticated walnut and onyx bar, the perfect spot to enjoy an aperitif, a magnificent view, and recount the day's adventures.

Three exterior decks will inspire those who want to take full advantage of the outdoors. Enjoy a refreshing beverage and panoramic view from the sundeck Jacuzzi, plunge into dazzling turquoise waters off the swim platform, or simply be soothed by the ocean breeze while savoring a romantic meal alfresco.