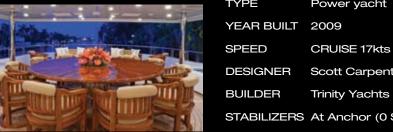

SLEEPS 12 IN 6 CABINS

164ft (50.0m) 28ft (8.5m) BEAM

**ENGINES** 2 x CAT 3512B 2,250 hp

**United States** FLAG DRAFT 8ft 0in (2.4m) **TYPE** Power yacht

YEAR BUILT 2009

SPEED CRUISE 17kts / MAX 19kts

DESIGNER Scott Carpenter

STABILIZERS At Anchor (0 Speed)

CREW

36' Yellow Fin with 3 x 275 hp engines

20' Nautica Diesel

17' Wide Body rescue boat w/115 hp

(2)3 seater Yamaha waverunners

12 sets of SCUBA gear

underwater scooters