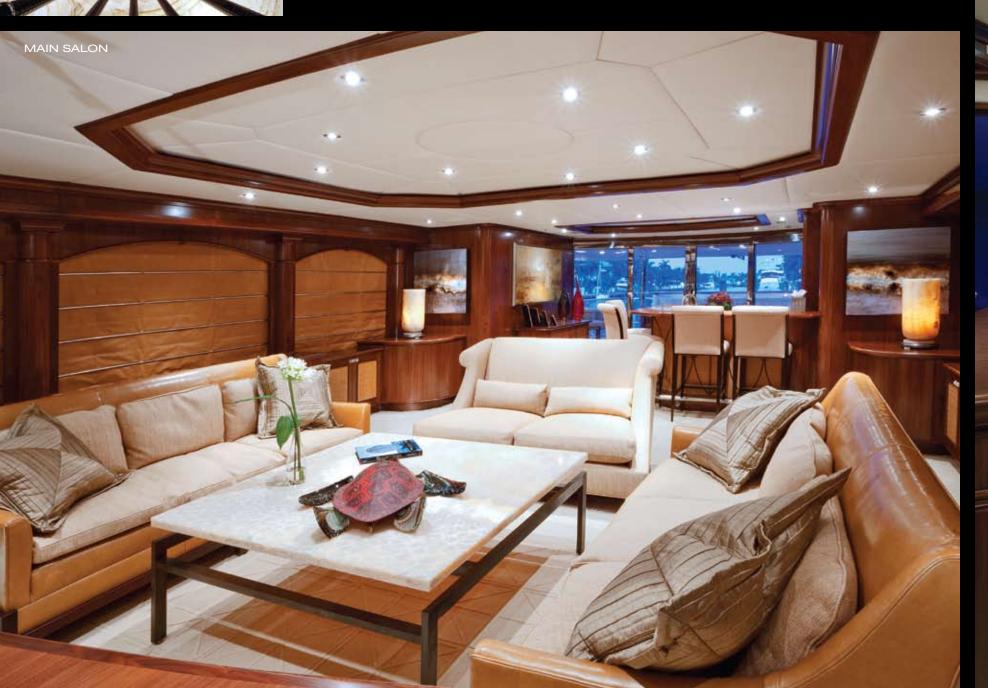

## HEELS

Stunning design elements blend seamlessly throughout WHEELS to produce a unique environment of unsurpassed elegance. The Main Salon features a state-of-the-art entertainment system and wet bar aft with dazzling views. The formal Dining Salon accommodates twelve guests at the 19th century Carolina Walnut dining table.