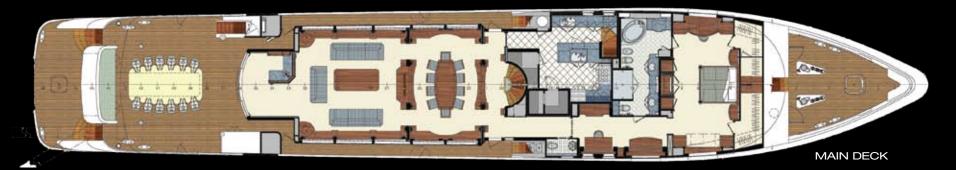

## HEELS

Stunning design elements blend seamlessly throughout WHEELS to produce a unique environment of unsurpassed elegance. The Main Salon features a state-of-the-art entertainment system and wet bar aft with dazzling views. The formal Dining Salon accommodates twelve guests at the 19th century Carolina Walnut dining table.