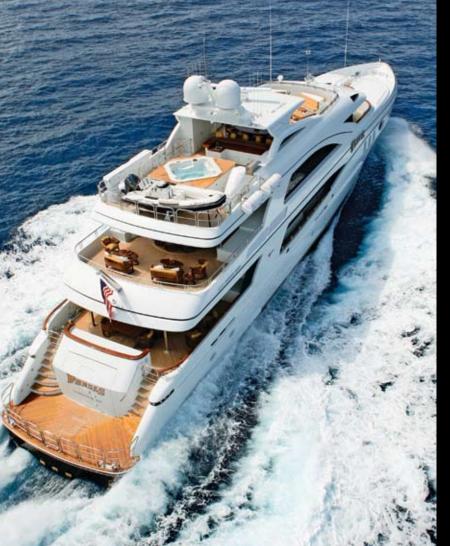

In the Skylounge relax around the coffee table or at the sophisticated walnut and onyx bar, the perfect spot to enjoy an aperitif, a magnificent view, and recount the day's adventures.

Three exterior decks will inspire those who want to take full advantage of the outdoors. Enjoy a refreshing beverage and panoramic view from the sundeck Jacuzzi, plunge into dazzling turquoise waters off the swim platform, or simply be soothed by the ocean breeze while savoring a romantic meal alfresco.