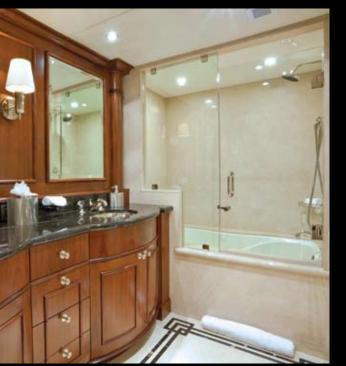

Spacious guest accommodations include three king staterooms, one queen and one twin stateroom, exquisitely designed with rich woods. Each features a 32" Plasma TV, cedar closet, and marble ensuite bathroom.