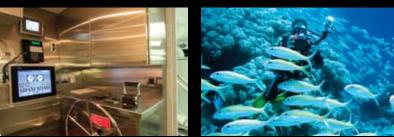

STABILIZERS At Anchor (0 Speed)

CREW

36' Yellow Fin with 3 x 275 hp engines

20' Nautica Diesel

17' Wide Body rescue boat w/115 hp

(2)3 seater Yamaha waverunners

12 sets of SCUBA gear

underwater scooters

Snorkeling gear

assorted towable toys

Fishing equipment

Elliptical machine

Barbeque

Swim platform

Jacuzzi

WiFi and Internet