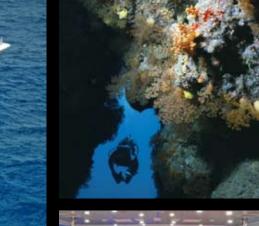

STABILIZERS At Anchor (0 Speed)

CREW

36' Yellow Fin with 3 x 275 hp engines

20' Nautica Diesel

17' Wide Body rescue boat w/115 hp

(2)3 seater Yamaha waverunners

12 sets of SCUBA gear

underwater scooters

Snorkeling gear

assorted towable toys

Fishing equipment

Elliptical machine

Barbeque

Swim platform

Jacuzzi

WiFi and Internet