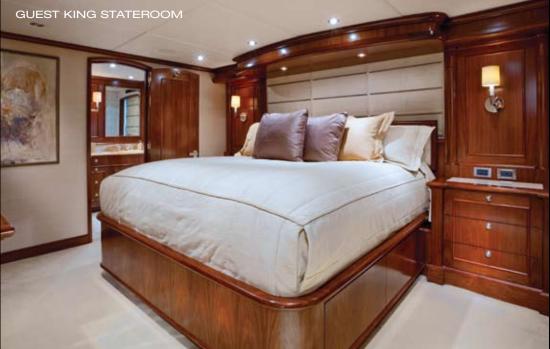

Spacious guest accommodations include three king staterooms, one queen and one twin stateroom, exquisitely designed with rich woods. Each features a 32" Plasma TV, cedar closet, and marble ensuite bathroom.