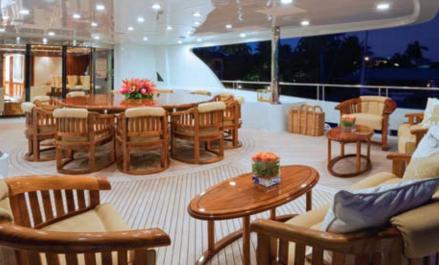

In the Skylounge relax around the coffee table or at the sophisticated walnut and onyx bar, the perfect spot to enjoy an aperitif, a magnificent view, and recount the day's adventures.

Three exterior decks will inspire those who want to take full advantage of the outdoors. Enjoy a refreshing beverage and panoramic view from the sundeck Jacuzzi, plunge into dazzling turquoise waters off the swim platform, or simply be soothed by the ocean breeze while savoring a romantic meal alfresco.