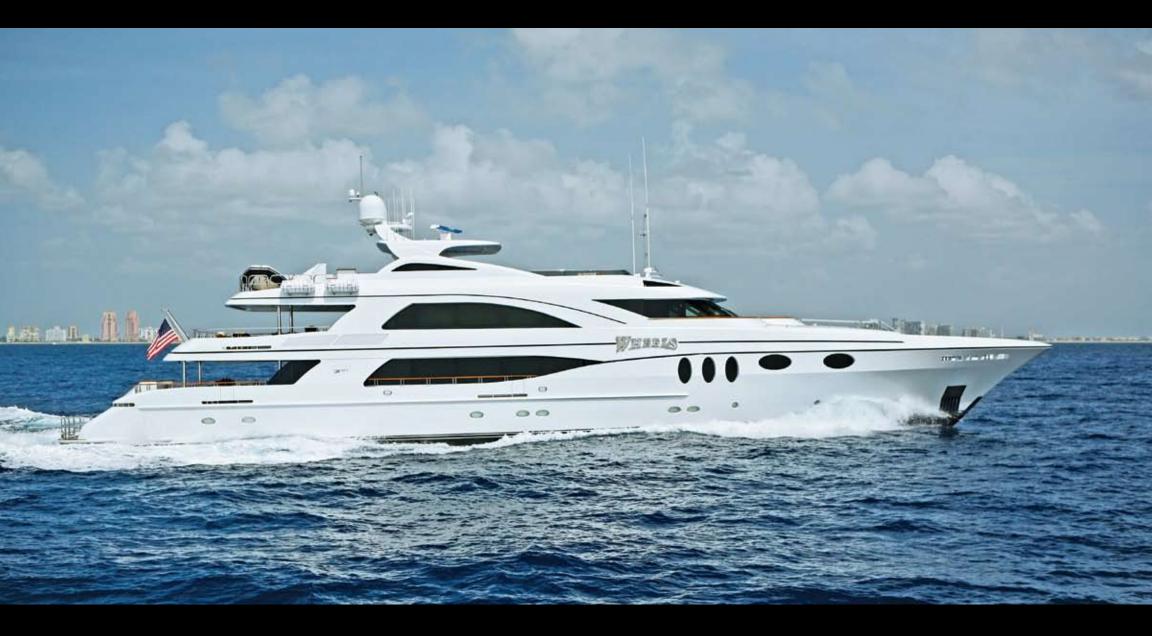

SLEEPS 12 IN 6 CABINS

164ft (50.0m) 28ft (8.5m) BEAM

**ENGINES** 2 x CAT 3512B 2,250 hp

**United States** FLAG DRAFT 8ft 0in (2.4m) **TYPE** Power yacht

YEAR BUILT 2009

SPEED CRUISE 17kts / MAX 19kts

DESIGNER Scott Carpenter