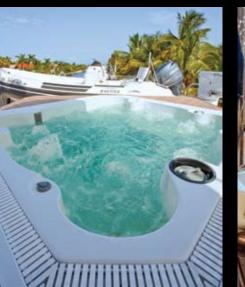

In the Skylounge relax around the coffee table or at the sophisticated walnut and onyx bar, the perfect spot to enjoy an aperitif, a magnificent view, and recount the day's adventures.

Three exterior decks will inspire those who want to take full advantage of the outdoors. Enjoy a refreshing beverage and panoramic view from the sundeck Jacuzzi, plunge into dazzling turquoise waters off the swim platform, or simply be soothed by the ocean breeze while savoring a romantic meal alfresco.