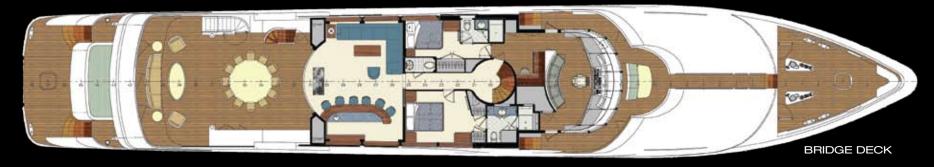

Retreat to the opulent full-beam Master Stateroom designed with every detail in mind. The spacious suite is approached through the well-equipped office area and insures ultimate relaxation featuring a sophisticated entertainment system and opulent marble bathroom with Jacuzzi tub.

In the Skylounge relax around the coffee table or at the sophisticated walnut and onyx bar, the perfect spot to enjoy an aperitif, a magnificent view, and recount the day's adventures.

Three exterior decks will inspire those who want to take full advantage of the outdoors. Enjoy a refreshing beverage and panoramic view from the sundeck Jacuzzi, plunge into dazzling turquoise waters off the swim platform, or simply be soothed by the ocean breeze while savoring a romantic meal alfresco.