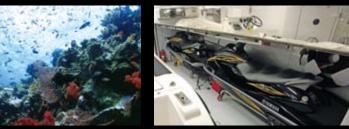

STABILIZERS At Anchor (0 Speed)

CREW

36' Yellow Fin with 3 x 275 hp engines

20' Nautica Diesel

17' Wide Body rescue boat w/115 hp

(2)3 seater Yamaha waverunners

12 sets of SCUBA gear

underwater scooters

Snorkeling gear

assorted towable toys

Fishing equipment

Elliptical machine

Barbeque

Swim platform

Jacuzzi

WiFi and Internet